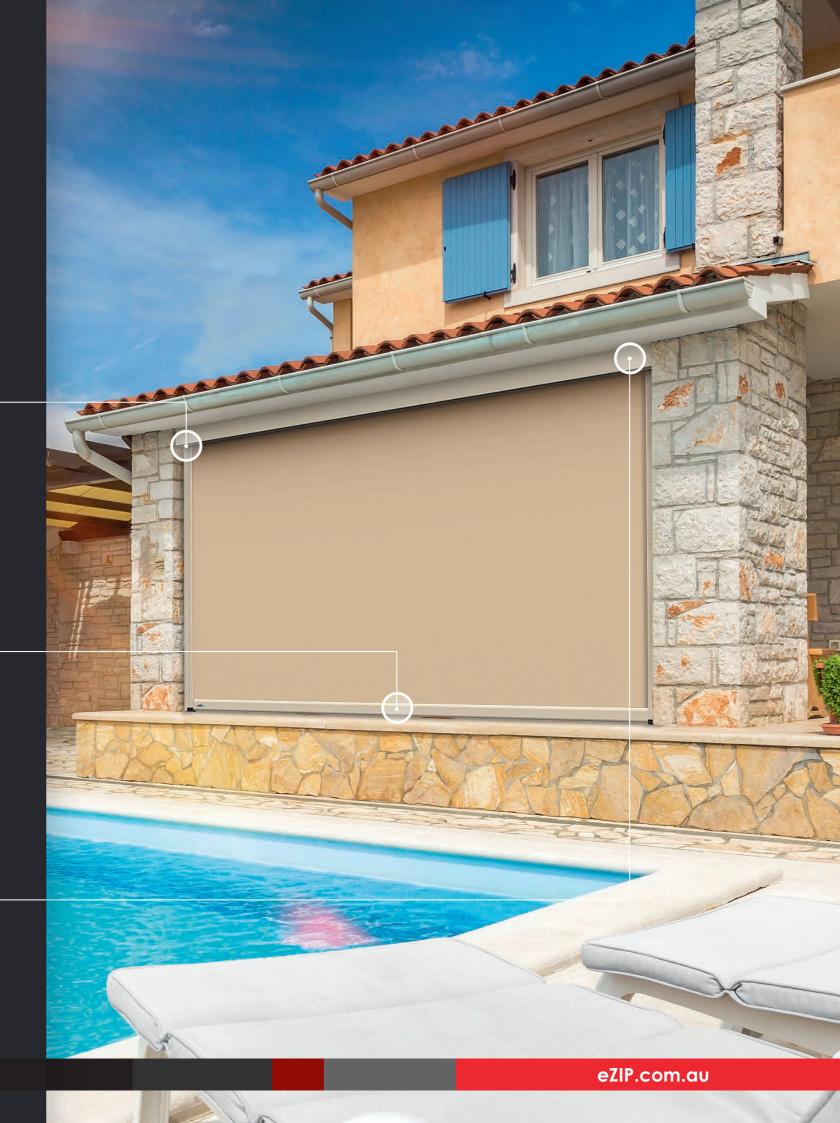

# Experience true outdoor comfort

Looking for the ultimate way to bring the outdoors in? Whether you want to shield the weather for the ideal outdoor kitchen, enclose the pergola or create your own alfresco courtyard, eZIP® track blinds are the perfect solution.

Designed to perform in the harsh Australian environment, eZIP®'s robust high density aluminium frame has exceptional built in flex resistance to ensure problem free blind motion.

With its patented multi-direction tension setting, eZIP® track blinds always look good with optimal blind alignment for a taut blind fabric result that compliments any outdoor setting.

With a slim and sleek fully enclosed 135mm square pelmet headbox, either extruded aluminium or COLORBOND®, eZIP® is the compliment to modern linear design trends.

eZIP® is Australian made peace-of-mind performance.