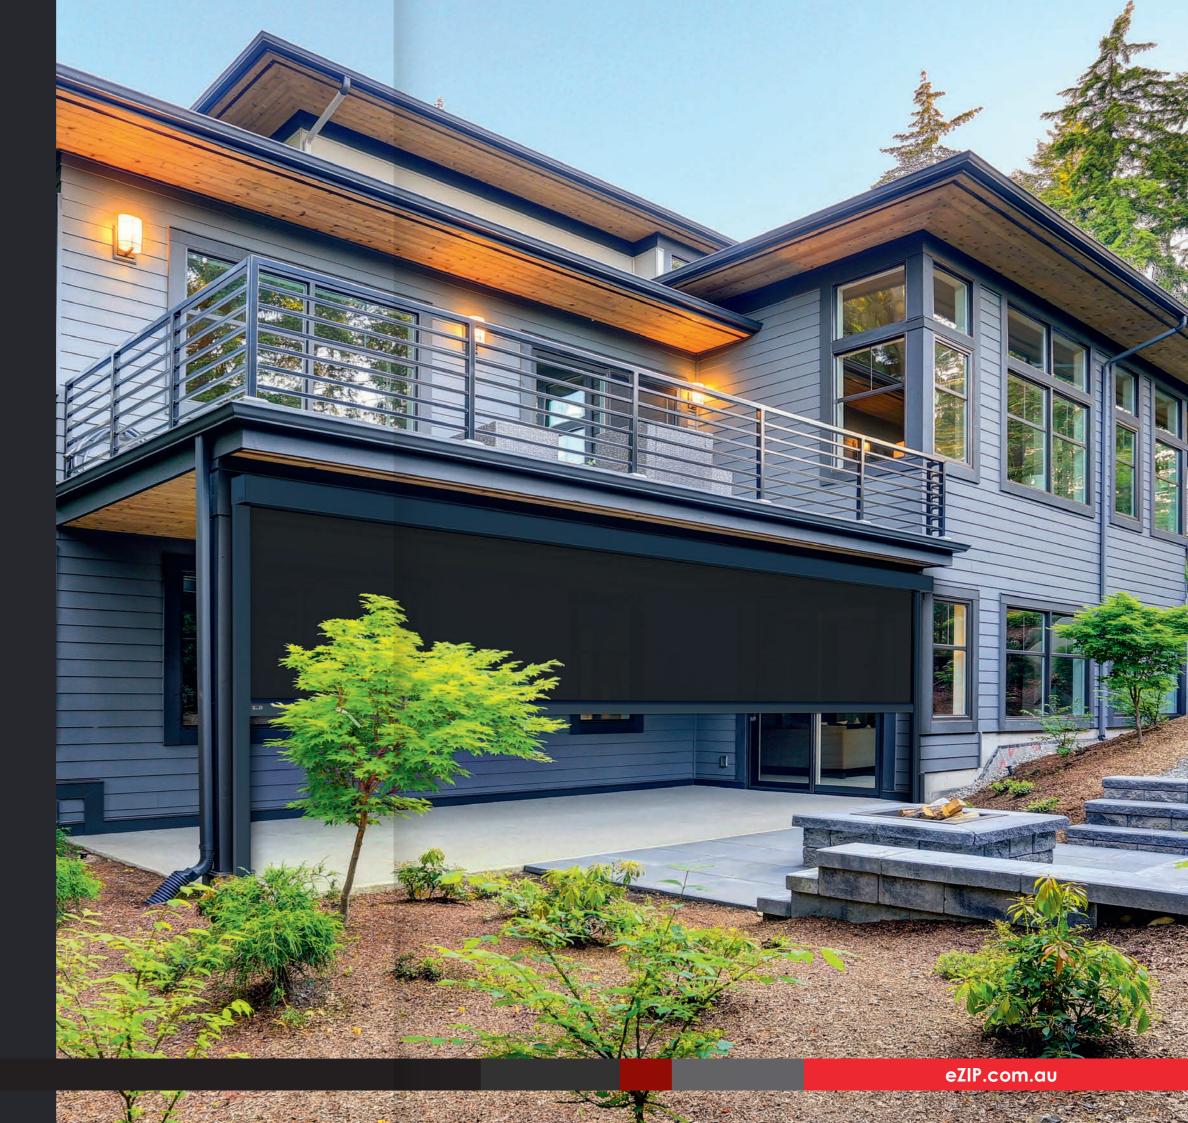

## eZP® Adaptability

What better way to bring the outdoors in than to automate your outdoor blind system.

eZIP® heavy duty aluminium extrusions are purpose engineered to work with all leading tubular motor systems.

Paired with the latest technology whether a remote control hand set, your own mobile phone or voice activation via wireless hub technology, eZIP® motorised blinds are the ultimate compliment to your outdoor environment.

Enhance your lifestyle investment with eZIP® track blinds paired with the latest automation technology.

**eZIP® AUTOMATION Perfect Performance Partners** 