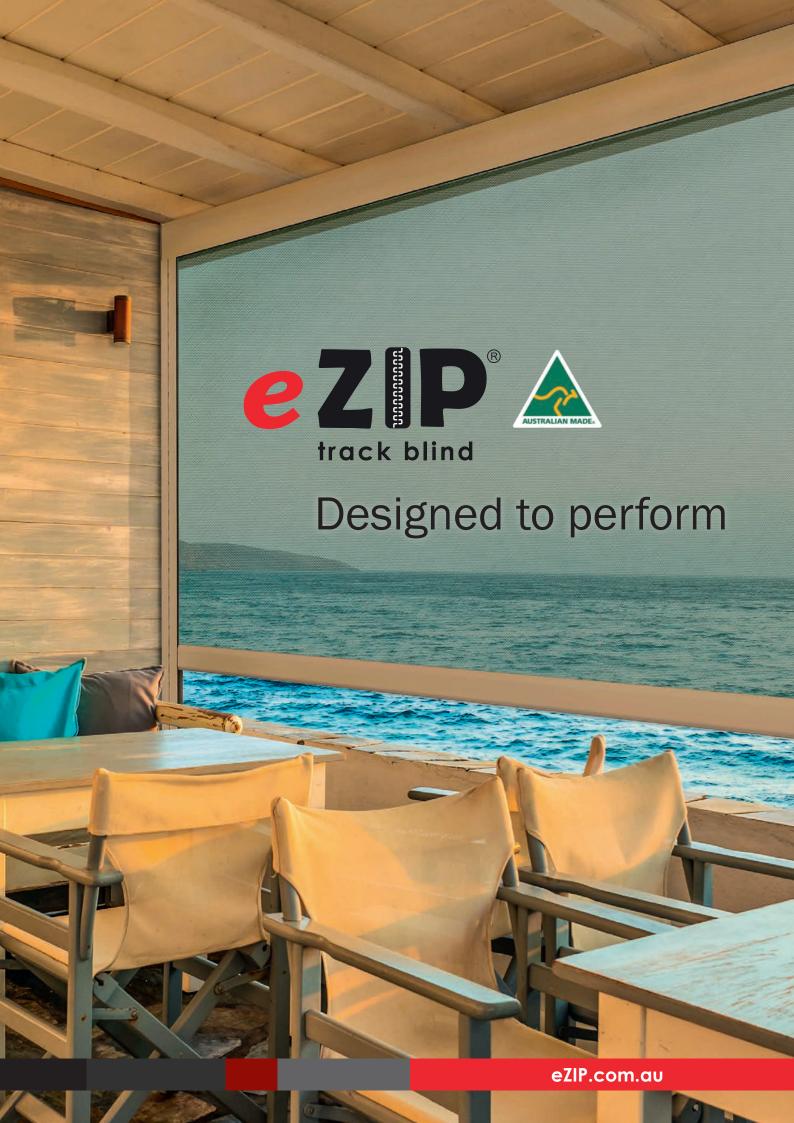

# Experience true outdoor comfort

Looking for the ultimate way to bring the outdoors in? Whether you want to shield the weather for the ideal outdoor kitchen, enclose the pergola or create your own alfresco courtyard, eZIP® track blinds are the perfect solution.

Designed to perform in the harsh Australian environment, eZIP®'s robust high density aluminium frame has exceptional built in flex resistance to ensure problem free blind motion.

With its patented multi-direction tension setting, eZIP® track blinds always look good with optimal blind alignment for a taut blind fabric result that compliments any outdoor setting.

With a slim and sleek fully enclosed 135mm square pelmet headbox, either extruded aluminium or COLORBOND®, eZIP® is the compliment to modern linear design trends.

eZIP® is Australian made peace-of-mind performance.