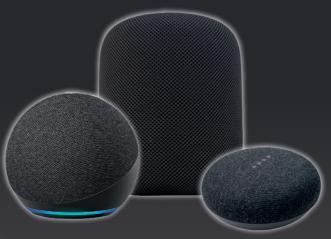

## eZP® Adaptability

What better way to bring the outdoors in than to automate your outdoor blind system.

eZIP® heavy duty aluminium extrusions are purpose engineered to work with all leading tubular motor systems.

Paired with the latest technology whether a remote control hand set, your own mobile phone or voice activation via wireless hub technology, eZIP® motorised blinds are the ultimate compliment to your outdoor environment.

Enhance your lifestyle investment with eZIP® track blinds paired with the latest automation technology.

**eZIP® AUTOMATION Perfect Performance Partners** 