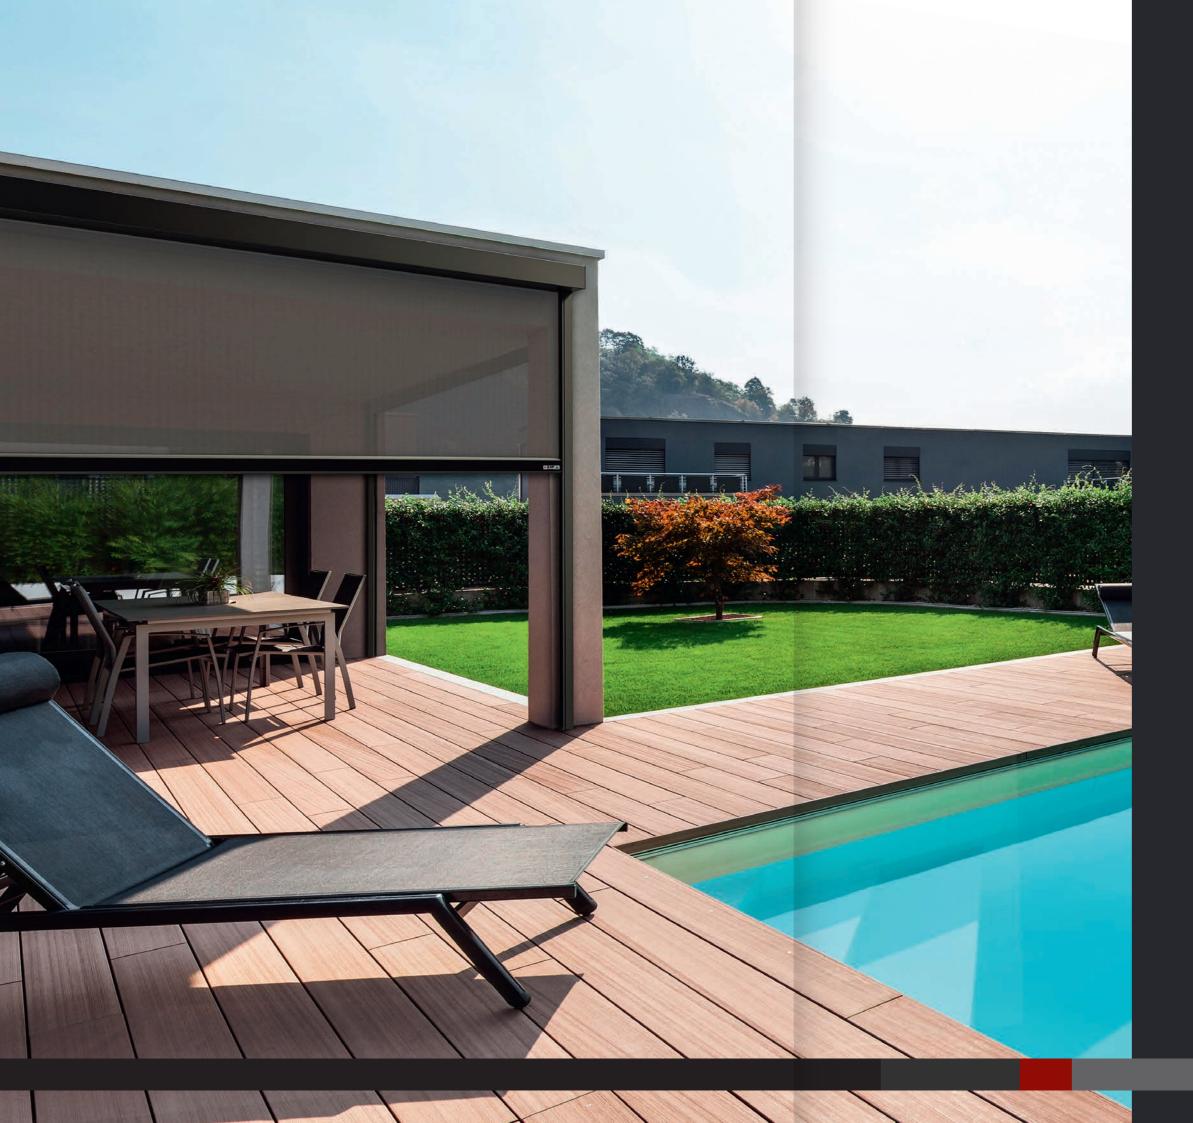

# Experience true outdoor comfort

Looking for the ultimate way to bring the outdoors in? Whether you want to shield the weather for the ideal outdoor kitchen, enclose the pergola or create your own alfresco courtyard, eZIP® track blinds are the perfect solution.

Designed to perform in the harsh Australian environment, eZIP®'s robust high density aluminium frame has exceptional built in flex resistance to ensure problem free blind motion.

With its patented multi-direction tension setting, eZIP® track blinds always look good with optimal blind alignment for a taut blind fabric result that compliments any outdoor setting.