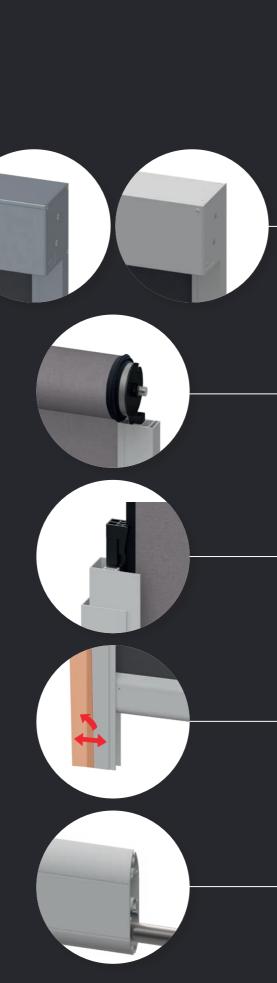

### VERSATILE HEADBOX SOLUTIONS

Fully enclosed slim and sleek 135mm headbox in both COLORBOND® or premium extruded aluminium.

### **FABRIC LAY FLAT TECHNOLOGY**

Self lubricating polymer zip designed for problem free blind rolling with no fabric distortion.

### **eZIP® MOTION TECHNOLOGY**

Floating side channel with fully concealed side retention for ultimate performance and protection.

### **ADJUSTABLE SIDE CHANNEL**

Unique patented multi-direction tension adjustment for consistent blind alignment and problem free installation.

### **EVENLY WEIGHTED BOTTOM RAIL**

Optimal down force fabric tension for smooth blind rolling motion.