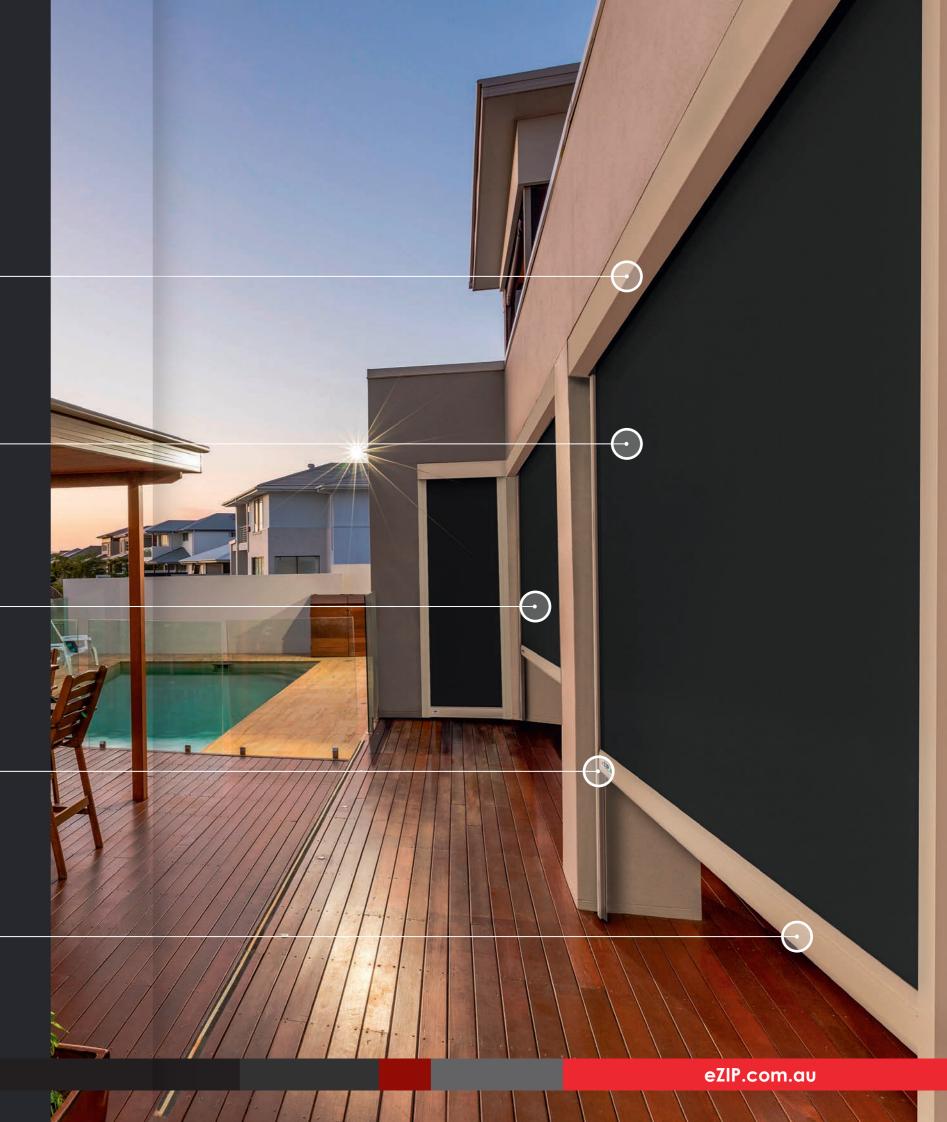

# Experience true outdoor comfort

Looking for the ultimate way to bring the outdoors in? Whether you want to shield the weather for the ideal outdoor kitchen, enclose the pergola or create your own alfresco courtyard, eZIP® track blinds are the perfect solution.

Designed to perform in the harsh Australian environment, eZIP®'s robust high density aluminium frame has exceptional built in flex resistance to ensure problem free blind motion.

With its patented multi-direction tension setting, eZIP® track blinds always look good with optimal blind alignment for a taut blind fabric result that compliments any outdoor setting.

With a slim and sleek fully enclosed 135mm square pelmet headbox, either extruded aluminium or COLORBOND®, eZIP® is the compliment to modern linear design trends.

eZIP® is Australian made peace-of-mind performance.